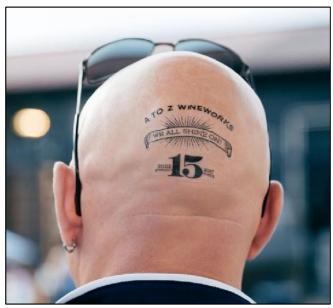

## A to Z Wineworks Celebrates 15th Anniversary with Industry Bash Supporting Literacy

August 18th, 20017 FOR IMMEDIATE RELEASE

A to Z Wineworks capped off three days of anniversary celebrations with an industry party at the winery Saturday, August 12th. Roughly 500 members of the wine and hospitality trade attended, donating more than 400 books for Yamhill County's YES program in support of the "Literacy from A to Z" theme.

Deb Hatcher, A to Z Founder and Chief Sales and Marketing Officer shared, "We are delighted and gratified that the little

brand we started in my kitchen 15 years ago is today one of Oregon's most popular and top-selling wine brands. It was a joy to celebrate with our staff and so many of our colleagues and best business partners who have contributed to our mutual successes."